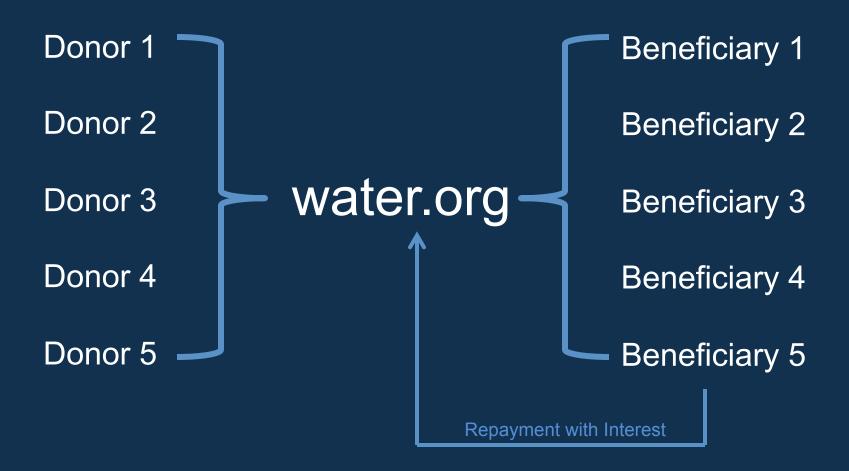

# Go from donors to loaners...

# and improve contribution visibility.

### water.org

| Donor group 1 | <b></b>           | Beneficiary 1              |  |
|---------------|-------------------|----------------------------|--|
| Donor group 2 | <b></b>           | Beneficiary 2              |  |
| Donor group 3 | <b></b>           | Beneficiary 3              |  |
| Donor group 4 | <del></del>       | Beneficiary 4              |  |
| Donor group 5 | <b></b>           | Beneficiary 5              |  |
|               | Repayment without | Repayment without interest |  |